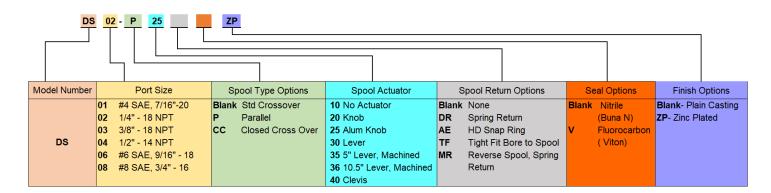

low       | Pressure  | Temperature           |            |
|------------|-----------|-----------------------|------------|
| Capacity   | Rating    | Range                 | Weight     |
| 20 GPM     | 3000 PSI  | Nitrile (Buna N)      | 4 lbs 4 oz |
| 75 (L/MIN) | (207 Bar) | -22° to + 194° F      | (1.92 kg)  |
|            |           | -30° to + 90° C       |            |
|            |           | Fluorocarbon ( Viton) |            |
|            |           | -29° to + 437° F      |            |
|            |           | -34° to + 225° C      |            |

### **Pressure Drop Characteristics:**





Phone: 320-743-2276

Email: CustomerService@Doering.com

Web: www.doering.com

# **DS- Double Selector Hydraulic Valve 6 Way**

#### Technical:





#### **Ordering Instructions:**