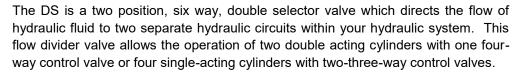

#### Operation:

The Metro DS two position flow diverter valve is of the open-crossover type. When the spool is moved and one pair of outlet ports start to close, the other pair of outlet ports start to open.