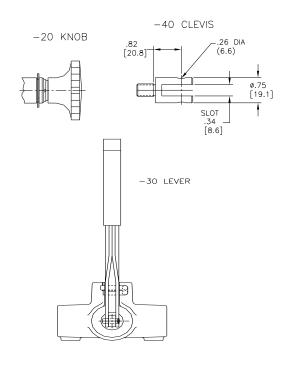

tions

#### **Specification:**

| Flow       | Pressure  | Temperature           |            |
|------------|-----------|-----------------------|------------|
| Capacity   | Rating    | Range                 | Weight     |
| 20 GPM     | 3000 PSI  | Nitrile (Buna N)      | 4 lbs 4 oz |
| 75 (L/MIN) | (207 Bar) | -22° to + 194° F      | (1.92 kg)  |
|            |           | -30° to + 90° C       |            |
|            |           | Fluorocarbon ( Viton) |            |
|            |           | -29° to + 437° F      |            |
|            |           | -34° to + 225° C      |            |

### **Pressure Drop Characteristics:**





Phone: 320-743-2276

Email: CustomerService@Doering.com

Web: www.doering.com

# **DS- Double Selector Hydraulic Valve 6 Way**

#### Technical:





#### **Ordering Instructions:**