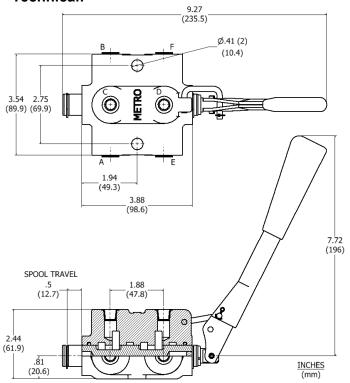

options

#### **Specification:**

| Flow       | Pressure  | Temperature           |            |
|------------|-----------|-----------------------|------------|
| Capacity   | Rating    | Range                 | Weight     |
| 20 GPM     | 3000 PSI  | Nitrile (Buna N)      | 4 lbs 4 oz |
| 75 (L/MIN) | (207 Bar) | -22° to + 194° F      | (1.92 kg)  |
|            |           | -30° to + 90° C       |            |
|            |           | Fluorocarbon ( Viton) |            |
|            |           | -29° to + 437° F      |            |
|            |           | -34° to + 225° C      |            |

### **Pressure Drop Characteristics:**





Phone: 320-743-2276

Email: CustomerService@Doering.com

Web: www.doering.com

# **DS- Double Selector Hydraulic Valve 6 Way**

#### Technical:





#### **Ordering Instructions:**